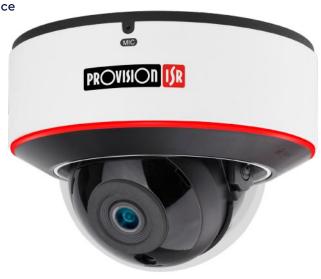

#### 20M IR 2MP DDA ANALYTICS FIXED LENS DOME ANTI-VANDAL CAMERA

Equipped with a 2.8mm fixed lens, this 2MP anti-vandal camera is designed for short-distance surveillance (up to 20m) in indoor and outdoor scenarios. Designed to monitor high-security areas (such as banks, hotels, and chain stores) and capture crime in the act, the camera features vandal-proof IK10 protection, which makes it extremely hard to sabotage. The camera offers broad possibilities for Analytics, from Face Detection to the outstanding DDA Analytics (Detect, Distinguish, Alert), which can perform object recognition and object counting. With various detection rules and triggers, the DAI-320IPEN-28 camera will help end false alarms.

### Iris Fixed Iris Lens Mount M12 mount Protection Rate Waterproof: IP67, Vandal-Proof: IK10 **Bracket** 3-Axis Bracket **Dimensions** Ø119x87.8mm Weight (gross) ~650g Network RJ45 (+PoE) Power DC Socket Analog Video Output Technician Port **Audio Connectivity** Built-in Microphone + Audio Input SD Card Event/Schedule based Main/Substream recording (Up to 128Gb)