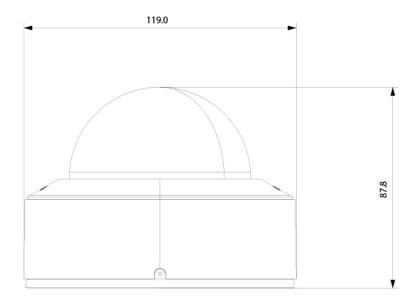

### Iris Fixed Iris Lens Mount M12 mount Protection Rate Waterproof: IP67, Vandal-Proof: IK10 **Bracket** 3-Axis Bracket **Dimensions** Ø119x87.8mm Weight (gross) ~650g Network RJ45 (+PoE) Power DC Socket Analog Video Output Technician Port **Audio Connectivity** Built-in Microphone + Audio Input SD Card Event/Schedule based Main/Substream recording (Up to 128Gb)

### DIMENSIONS