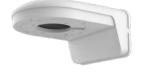

100Mbps

Alarm in + Alarm out

multi-stream real-time transmission

DC12V/~620mA / PoE/~6.3W

PR-JB12IP66 - PR-WB-A

-30°C~60°C, 10%~90% Humidity

### **ACCESSORIES**

PR-JB12IP66

PR-WB-A