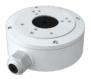

100Mbps

Alarm in + Alarm out

multi-stream real-time transmission

DC12V/~620mA / PoE/~6.3W

PR-JB12IP66 - PR-WB-A

-30°C~60°C, 10%~90% Humidity

### **ACCESSORIES**

PR-JB12IP66

PR-WB-A