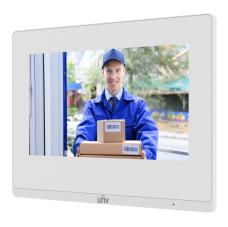

#### Overview

OEI-372S-H-W-Z indoor station is one of the terminals in the digital building intercom system, with functions of video intercom, security alarm, network camera monitoring, etc., providing a safe and comfortable living environment for residents. It can be widely used in building systems such as smart communities and parks.

### **Features**

- Durable ABS casing with a glass panel.
- 1024×600 HD touchscreen display.
- Batch configuration and transfer.
- Remote and one-touch unlocking of linked door stations.
- Network camera monitoring and security alarm.