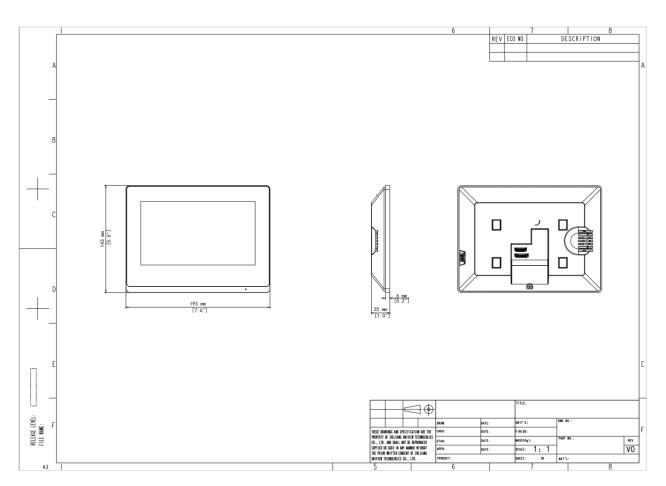

## **Dimensions**

1

| unv                        |                                                                             | DATASHEET |  |
|----------------------------|-----------------------------------------------------------------------------|-----------|--|
| Audio Quality              | Noise suppression,echo cancellation and AGC                                 |           |  |
| Audio Input                | 1 built-in omnidirectional microphone                                       |           |  |
| Audio Output               | 1 built-in speaker                                                          |           |  |
| Audio Compression Standard | MP3 G711                                                                    |           |  |
| Audio Compression Bitrate  | 128Kbps                                                                     |           |  |
| Interface                  | Power*1, network*1, WiFi*1,RS485*1, IO output*2, IO input*8, TF card slot*1 |           |  |
| Network                    | 100Mbps network port, supports IEEE802.3af PoE power supply,WIFI4、2.4GHZ    |           |  |
| Weight                     | 360g                                                                        |           |  |
| Dimensions (L x W x H)     | 193mm×143mm×25mm                                                            |           |  |
| Operating Environment      | -10°C to +55°C, 10% to 90%, non-condensing, indoor                          |           |  |
| Basic Business             |                                                                             |           |  |
| Protocol                   | UNV private protocol                                                        |           |  |