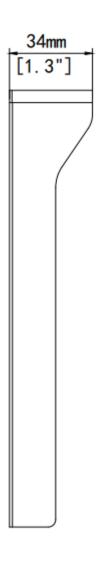

## **Specifications**

| Parameter             | Description                                    |
|-----------------------|------------------------------------------------|
| Material              | Sheet metal                                    |
| Dimensions            | 178mm*83mm*34mm                                |
| Mount                 | Recess mount                                   |
| Weight                | 175.8g (with package), 94.3g (without package) |
| Operating environment | Outdoor                                        |

# Dimensions (mm)