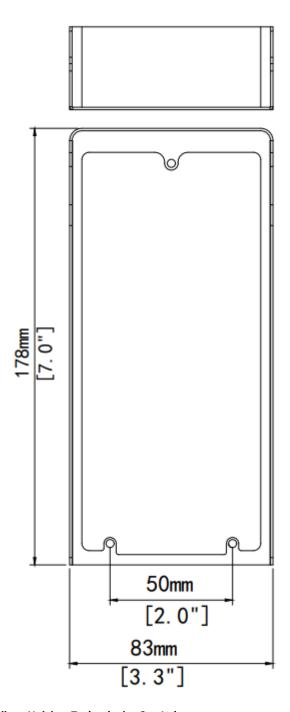

## **Specifications**

| Parameter             | Description                                    |
|-----------------------|------------------------------------------------|
| Material              | Sheet metal                                    |
| Dimensions            | 178mm*83mm*34mm                                |
| Mount                 | Recess mount                                   |
| Weight                | 175.8g (with package), 94.3g (without package) |
| Operating environment | Outdoor                                        |

# Dimensions (mm)