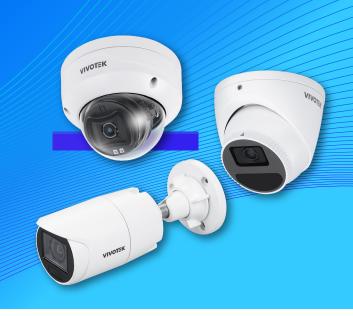

# **C-series Al Camera**

FD9383 / IB9383 / IT9383

C-series AI camera is VIVOTEK's entry-level AI camera that punches above its weight class. It provides great performance under low light and high contrast light source environment. Combined with AI, this series camera also accurate detects objects and events, receiving alarm accurately no matter where you are, making your place even safer.

#### **Features**

5 MP Resolution

Entry-Level AI camera

**Outdoor Rated** 

IP66 Water resistant IK10 Vandal resistant

**Built-in Warm Light** 

Proactive protection from object-of-interest

**Vision Object Analytic** 