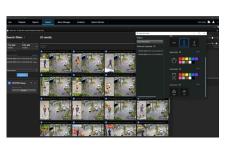

#### Best way to search for footage – Deep Search | 🔻 🚤 😘

Effortlessly find evidence without the need to access numerous video footages by using Deep Search, which enables efficient searching for video clips based on various attributes. View snapshots of people and their paths, eliminating the need for video replays.