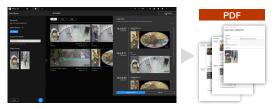

#### Generate case report and export video in organized | 🔻 🗘

Case Vault helps user to manage footage found through Deep Search. Organize clips and export detailed case reports straight from search results, making case management easier.