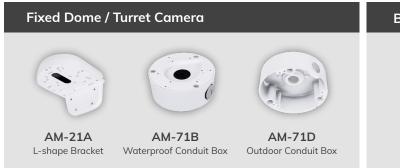

| FD9383-HV    | FD9383-HTV | IT9383-HVW     | IT9383-HTVW    | IB9383-HV | IB9383-HTV |
|------------------------|--------------|------------|----------------|----------------|-----------|------------|
| Form Factor            | Fixed Dome   |            | Turret         |                | Bullet    |            |
| Lens                   | 2.8 or 3.6mm | 2.8-12mm   | 2.8mm          | 2.8-12mm       | 3.6mm     | 2.8-12mm   |
| Aperture               | F2.0         | F1.6-3.3   | F2.0           | F1.6-3.3       | F2.0      | F1.6-3.3   |
| Build-in<br>microphone | ×            | <b>~</b>   | <b>~</b>       | <b>~</b>       | <b>~</b>  | <b>~</b>   |
| Illuminators           | IR           | IR         | IR /Warm Light | IR /Warm Light | IR        | IR         |

#### **Accessories**





#### **Recommend Solution**