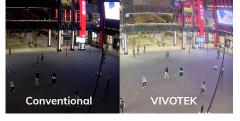

#### Proactive protection and full color image at night

With the camera's built-in infrared and warm light, it can capture full-color images even at night and provide timely warnings about objects detected during nighttime visits to deter potential criminals.

Smart Phone Footage

IR On

Warm Light On