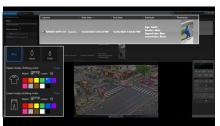

#### Best way to search for footage – Deep Search | 🔻 🚤 😘

Effortlessly find evidence without the need to access numerous video footages by using Deep Search, which enables efficient searching for video clips based on various attributes. View snapshots of people and their paths, eliminating the need for video replays.