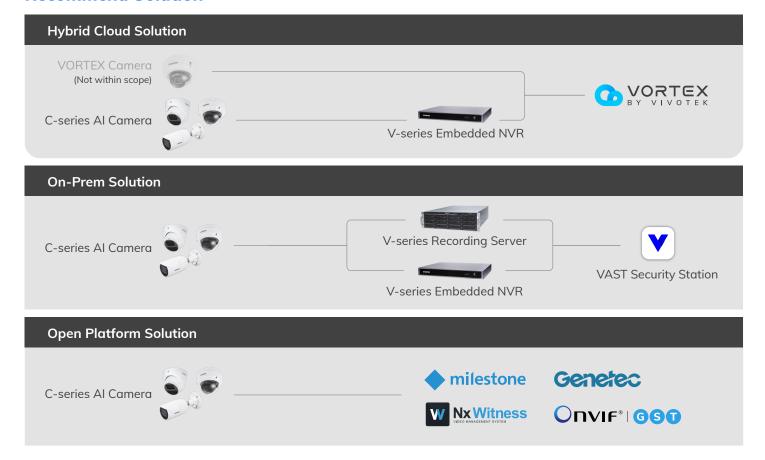

IT9383-HVW     | IT9383-HTVW    | IB9383-HV | IB9383-HTV |
|------------------------|--------------|------------|----------------|----------------|-----------|------------|
| Form Factor            | Fixed Dome   |            | Turret         |                | Bullet    |            |
| Lens                   | 2.8 or 3.6mm | 2.8-12mm   | 2.8mm          | 2.8-12mm       | 3.6mm     | 2.8-12mm   |
| Aperture               | F2.0         | F1.6-3.3   | F2.0           | F1.6-3.3       | F2.0      | F1.6-3.3   |
| Build-in<br>microphone | ×            | <b>~</b>   | <b>~</b>       | <b>~</b>       | <b>~</b>  | <b>~</b>   |
| Illuminators           | IR           | IR         | IR /Warm Light | IR /Warm Light | IR        | IR         |

#### **Accessories**





#### **Recommend Solution**