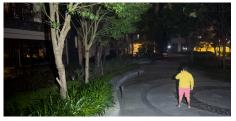

#### Proactive protection and full color image at night

With the camera's built-in infrared and warm light, it can capture full-color images even at night and provide timely warnings about objects detected during nighttime visits to deter potential criminals.

Smart Phone Footage

IR On

Warm Light On