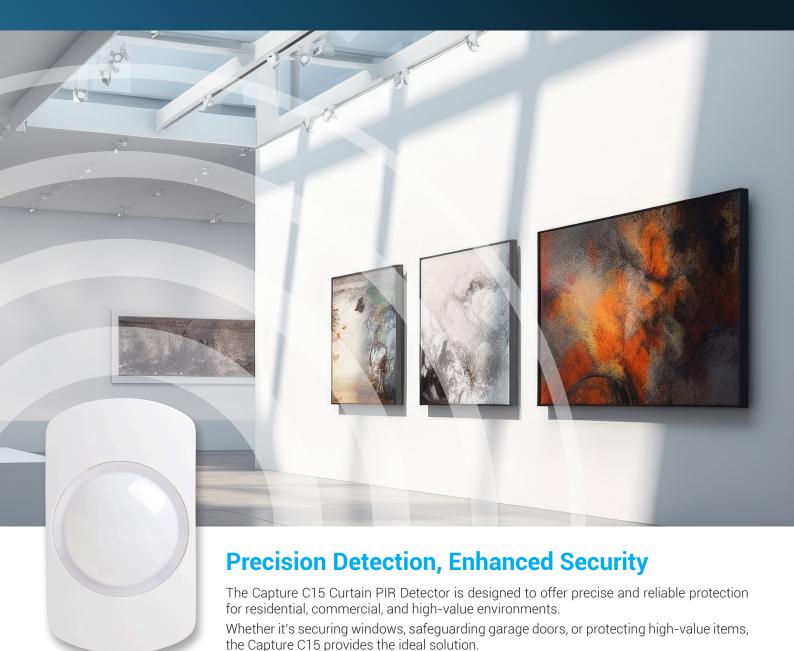

#### **Curtain Lens Technology**

Curtain lens technology creates a narrow, 'curtain-like' detection zone that focuses on a specific area, rather than covering an entire room. The lens is designed to capture movement only within a narrow beam, ideal for monitoring windows, doorways, or other high-priority entry points.

When an intruder crosses this invisible curtain, the sensor is triggered, immediately alerting to a potential security breach. This focused detection minimises false alarms from movement outside the target area and provides greater control over the space being monitored, making it perfect for precise perimeter and entry-point protection.

### **Applications**

- **Residential Windows**: Ensure that every window in the home is fully protected from intruders.
- **Perimeter Detection :** Create a protective barrier for the boundaries of any property or specific areas within it.
- **Garage Doors**: Secure garage entrances to safeguard vehicles, tools, and other valuable items.
- **High-Value Item Protection :** Focus on protecting individual high-value items with precise detection and monitoring.
- Museums & Art Galleries: Provide discreet, highly targeted protection for priceless artifacts, artworks, and exhibits without intruding on the visitor experience.