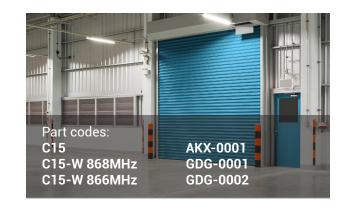

### **Applications**

- **Residential Windows**: Ensure that every window in the home is fully protected from intruders.
- **Perimeter Detection :** Create a protective barrier for the boundaries of any property or specific areas within it.
- **Garage Doors**: Secure garage entrances to safeguard vehicles, tools, and other valuable items.
- **High-Value Item Protection :** Focus on protecting individual high-value items with precise detection and monitoring.
- Museums & Art Galleries: Provide discreet, highly targeted protection for priceless artifacts, artworks, and exhibits without intruding on the visitor experience.