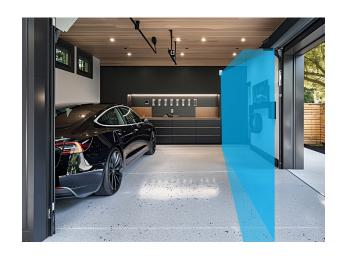

### **Applications**

- **Residential Windows**: Ensure that every window in the home is fully protected from intruders.
- **Perimeter Detection :** Create a protective barrier for the boundaries of any property or specific areas within it.
- **Garage Doors**: Secure garage entrances to safeguard vehicles, tools, and other valuable items.
- **High-Value Item Protection :** Focus on protecting individual high-value items with precise detection and monitoring.
- Museums & Art Galleries: Provide discreet, highly targeted protection for priceless artifacts, artworks, and exhibits without intruding on the visitor experience.