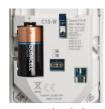

Digital temperature compensation

Active white light rejection

Front-loaded fully sealed electronics

Flexible mounting points

Adjustable terminal block

Automatic wireless setup

#### **Install in seconds**

Speed up your installations and save valuable time with the Capture C15.

Designed with installers in mind, it features a range of user-friendly elements that make installation and commissioning quick and easy.