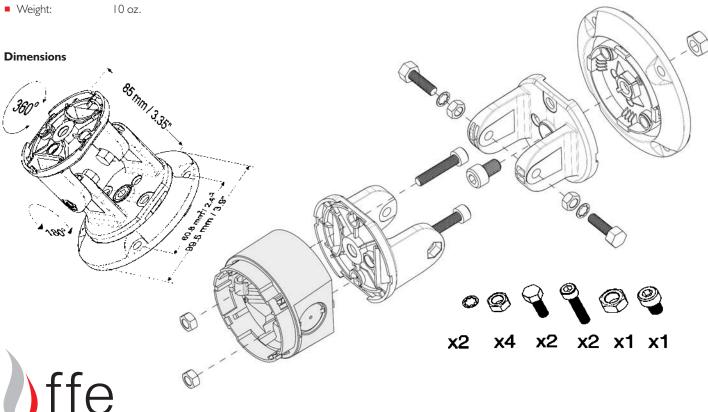

## Adjustment Bracket

## **Specification**

The 3000-201 surface mount Universal Mounting Bracket comes pre-drilled to mount the Fireray® 3000 Detector heads allowing  $360^{\circ} \times 180^{\circ}$  adjustment. Can also be used with 5000-007 Four and 5000-008 Single Prism Mounting Plates. When using the 3000-201 with the 5000-007/008 review the 5000-007/008 data sheets for limitations of the angles.