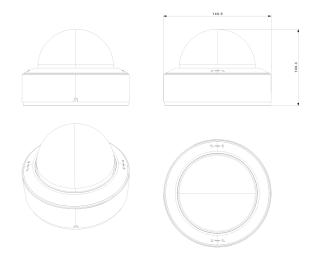

### **DIMENSIONS**

| Housing           |                                       |
|-------------------|---------------------------------------|
| РоЕ               | Yes                                   |
| Illumination      | 40m (2 High-Power IR LED)             |
| Power Supply      | DC12V/~550mA / PoE/~8.5W              |
| Protection Rate   | Water Proof: IP67, Vandal Proof: IK10 |
| Work Environment  | -30°C~60°C, 10%~90% Humidity          |
| Bracket           | 3-Axis Bracket                        |
| Dimensions        | Ø140.9x100.3mm                        |
| Weight (gross)    | ~920g                                 |
| Hard Reset Button | Yes                                   |