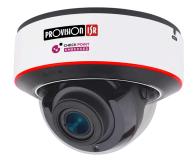

### DAI-320IPEN-MVF-V4

# 40m IR 2MP DDA2 Analytics Motorized Vari-focal Lens Large Anti-Vandal Dome Camera With Built-in Check Point Protection and Dual System technology

Equipped with a 2.8-12mm motorized lens, this 2MP anti-vandal camera is designed for medium-distance surveillance (up to 40m) in indoor and outdoor scenarios. Developed to monitor high-security areas (such as banks, hotels, and chain stores) and capture crime in the act, the DAI-320IPEN-MVF-V4 features vandal-proof IK10 protection, which makes it extremely hard to sabotage. Fitted with the new "Dual System" technology, the camera can deal with internal anomalies independently, making it more redundant to software-based issues. The camera offers broad possibilities for Analytics, from Face Detection to the outstanding DDA Analytics (Detect, Distinguish, Alert) and the newly developed DDA2, which can perform object recognition, object counting, and investigate specifics such as age, color, gender, vehicle brand and much more. The DAI-320IPEN-MVF-V4 camera is here to end false alarmm. Check Point Quantum IoT Nano agent is integrated into this model. It provides an advanced threat prevention layer against the common attack vectors at runtime.