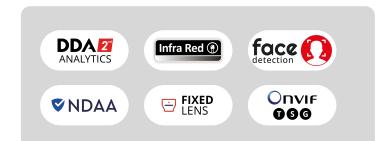

#### 20m IR 4mp DDA Analytics Fixed Lens Medium Anti-Vandal Dome Camera With Built-in Check Point Protection and Dual System technology

Equipped with a 2.8mm fixed lens, this 4MP anti-vandal camera is designed for short-distance surveillance (up to 20m) in indoor and outdoor scenarios. Designed to monitor high-security areas (such as banks, hotels, and chain stores) and capture crime in the act, the DAI-340IPEN-28-V4 features vandal-proof IK10 protection, which makes it extremely hard to sabotage. Fitted with the new "Dual System" technology, the camera can deal with internal anomalies independently, making it more redundant to software-based issues. The camera offers broad possibilities for Analytics, from Face Detection to the outstanding DDA Analytics (Detect, Distinguish, Alert) and the newly developed DDA2, which can perform object recognition, object counting, and investigate specifics such as age, color, gender, vehicle brand and much more. The DAI-340IPEN-28-V4 camera is here to end false alarms. Check Point Quantum IoT Nano agent is integrated into this model. It provides an advanced threat prevention layer against the common attack vectors at runtime.

### **MAIN FEATURES**

• DAI-340IPEN-28-V4 4MP Fixed Dome Camera with IR LED and DDA2 Analytics

- Sensor: 1/3" CMOS (16:9)
- Resolution: 2592×1520 25/30FPS (4MP)
- Lens: 2.8mm (93°)
- True Day&Night ICR
- Illumination: 20m (2 High-Power IR LED)
- Compression: H.265+/ H.264+ / H.265 / H.264 / MJPEG
- Quantum IoT Nano agent by Check Point™
- General Analytics: Camera Tampering
- Al (Object Recognition): DDA Sterile Area, DDA Line Crossing,
- DDA Object Counting (Line), DDA Object Counting (Area)
- Al (Face Detection): 10 Faces per frame