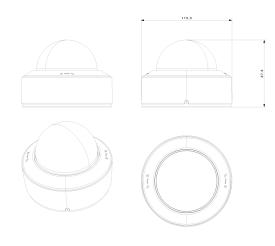

### DIMENSIONS

PROVISION ISR

| Alarm               | Alarm in + Alarm out                                        |
|---------------------|-------------------------------------------------------------|
| SD Card             | Event/Schedule based Main/Substream recording (Up to 256Gb) |
| Wiegand             | No                                                          |
| Power               | DC Socket                                                   |
| Analog Video Output | Technician Port                                             |
| Housing             |                                                             |
| PoE                 | Yes                                                         |
| Illumination        | 20m (2 High-Power IR LED)                                   |
| Power Supply        | DC12V/~620mA / PoE/~6.3W                                    |
| Protection Rate     | Water Proof: IP67, Vandal-Proof: IK10                       |
| Work Environment    | -30°C~60°C, 10%~90% Humidity                                |
| Bracket             | 3-Axis Bracket                                              |
| Dimensions          | Ø119x87.8mm                                                 |
| Weight (gross)      | ~660g                                                       |
| Hard Reset Button   | Yes                                                         |