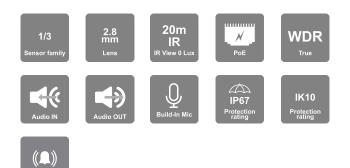

### **MAIN FEATURES**

• DAI-340IPEN-28-V4 4MP Fixed Dome Camera with IR LED and DDA2 Analytics

- Sensor: 1/3" CMOS (16:9)
- Resolution: 2592×1520 25/30FPS (4MP)
- Lens: 2.8mm (93°)
- True Day&Night ICR
- Illumination: 20m (2 High-Power IR LED)
- Compression: H.265+/ H.264+ / H.265 / H.264 / MJPEG
- Quantum IoT Nano agent by Check Point™
- General Analytics: Camera Tampering
- Al (Object Recognition): DDA Sterile Area, DDA Line Crossing,
- DDA Object Counting (Line), DDA Object Counting (Area)
- Al (Face Detection): 10 Faces per frame

- Al: Heatmap
- DDA2: Advanced Object Classification
- True WDR (120dB), BLC, HLC, ROI
- SD Card: Event/Schedule Record (Up to 256Gb)
- Alarm in + Alarm out
- Built-in Microphone + Audio input + Audio output
- ONVIF: Profile T/S/G
- Water Proof: IP67, Vandal-Proof: IK10
- Weight: ~660g
- Power: DC12V/~620mA / PoE/~6.3W