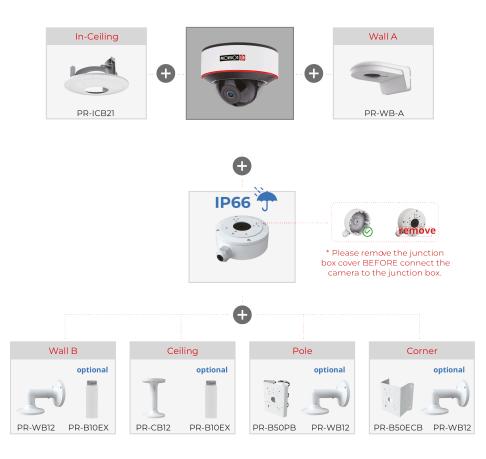

| Yes                                                         |
| Illumination        | 20m (2 High-Power IR LED)                                   |
| Power Supply        | DC12V/~620mA / PoE/~6.3W                                    |
| Protection Rate     | Water Proof: IP67, Vandal-Proof: IK10                       |
| Work Environment    | -30°C~60°C, 10%~90% Humidity                                |
| Bracket             | 3-Axis Bracket                                              |
| Dimensions          | Ø119x87.8mm                                                 |
| Weight (gross)      | ~660g                                                       |
| Hard Reset Button   | Yes                                                         |





### DIMENSIONS



### ACCESSORIES