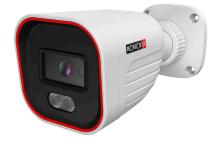

## **BSH-320IPBN-28**

#### 20m IR 2MP Fixed Lens Small Bullet Camera

This 2MP hybrid Bullet camera is made of aluminum alloy and polycarbonate. With it's hybrid capability, the white LED will enlighten the scene when humans being detected. it's designed for short-distance surveillance (up to 20m) in indoor and outdoor scenarios. With its excellent performance, reliability, and affordable price, the BSH-320IPBN-28 camera is the perfect solution for basic installations.

### **MAIN FEATURES**

- $\bullet$  BSH-320IPBN-28 2MP Fixed Bullet Camera with Hybrid LED and DDA1 Analytics
- Sensor: 1/3" CMOS (16:9)
- Resolution: 1920×1080 25/30FPS (2MP)
- Lens: 2.8mm (93°)
- True Day&Night ICR
- Illumination: 20m (1 High-Power IR LED) 20m (1 High-Power White LED)
- $\bullet$  Compression: H.265+/ H.264+ / H.265 / H.264 / MJPEG