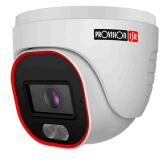

## **DH-320IPBN-28**

#### 20m IR 2MP Fixed Lens Small Dome/Turret Camera

This 2MP hybrid dome camera is made of aluminum alloy and polycarbonate. With it's hybrid capability, the white LED will enlighten the scene when humans being detected. it's designed for short-distance surveillance (up to 20m) in indoor and outdoor scenarios. With its excellent performance, reliability, and affordable price, the DH-320IPBN-28 camera is the perfect solution for basic installations.

### **MAIN FEATURES**

- DH-320IPBN-28 2MP Fixed Turret Camera with Hybrid LED and DDA1 Analytics
- Sensor: 1/3" CMOS (16:9)
- Resolution: 1920×1080 25/30FPS (2MP)
- Lens: 2.8mm (93°)
- True Day&Night ICR
- Illumination: 20m (1 High-Power IR LED) 20m (1 High-Power White LED)
- $\bullet$  Compression: H.265+/ H.264+ / H.265 / H.264 / MJPEG