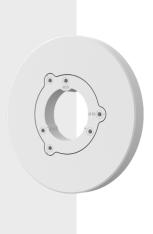

## **SBO-090GP**

Wall Adaptor

FE GUS CE FIE

**Key Features** 

- Color: White
- Material: Core-Aluminum / Cap-Plastic
- Dimensions/ Weight: ø140x13.2mm(ø5.52x0.52")/ 190g(0.42lb)
- Mount Screw size: TR20

## **Specifications**

| Mechanical                  |                                                                          |
|-----------------------------|--------------------------------------------------------------------------|
| Color                       | White                                                                    |
| Material                    | Core : Aluminum / Cap : Plastic                                          |
| RAL code                    | RAL9003                                                                  |
| Product dimensions / weight | ø140x13.2mm(ø5.52x0.52"), 190g(0.42lb)                                   |
| Mount Screw size            | TR20                                                                     |
| Supported products          | QNO-C8083R/C9083R, ANO-L6012R/L6022R/L6082R,<br>ANO-L7012R/L7022R/L7082R |