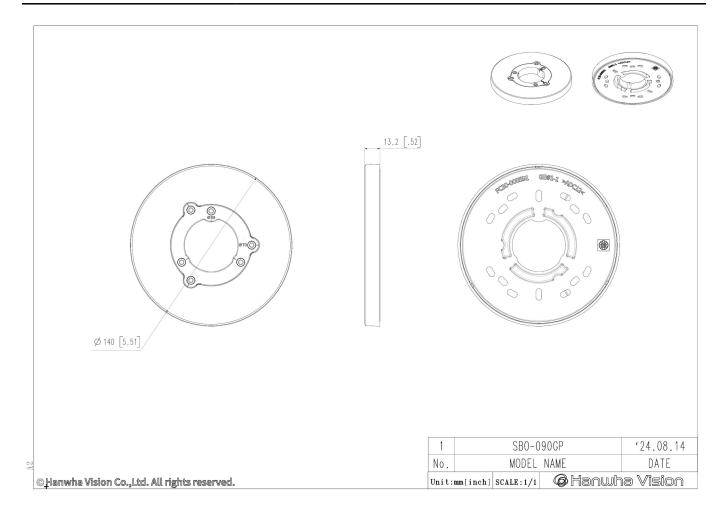

## **SBO-090GP**

Wall Adaptor

FE GUS CE FIE

**Key Features** 

- Color: White
- Material: Core-Aluminum / Cap-Plastic
- Dimensions/ Weight: ø140x13.2mm(ø5.52x0.52")/ 190g(0.42lb)
- Mount Screw size: TR20

## **Specifications**

| Mechanical                  |                                                                          |
|-----------------------------|--------------------------------------------------------------------------|
| Color                       | White                                                                    |
| Material                    | Core : Aluminum / Cap : Plastic                                          |
| RAL code                    | RAL9003                                                                  |
| Product dimensions / weight | ø140x13.2mm(ø5.52x0.52"), 190g(0.42lb)                                   |
| Mount Screw size            | TR20                                                                     |
| Supported products          | QNO-C8083R/C9083R, ANO-L6012R/L6022R/L6082R,<br>ANO-L7012R/L7022R/L7082R |

## **SBO-090GP**

Wall Adaptor

CAD Unit:mm [inch]