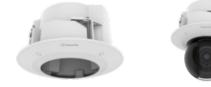

#### Compatible Accessories (Optional)

XNP-C9310R

XNP-C7310R

Design and specifications are subject to change without notice. The latest product information / specification can be found at HanwhaVision.com. Hanwha Vision is formerly known as Hanwha Techwin.

In-ceiling Mount

| Mechanical                  |                                                                                       |
|-----------------------------|---------------------------------------------------------------------------------------|
| Color                       | White                                                                                 |
| Material                    | Enclosure : Aluminum<br>Top cover : Polycarbonate(PC)                                 |
| RAL code                    | RAL9003                                                                               |
| Product dimensions / weight | ø311x188mm (ø12.24x7.40") / 2.45kg (5.40lb)<br>※ Ceiling hole size : ø266mm (ø10.50") |
| Tile thickness              | 10~70mm (0.4~2.8")                                                                    |
| Mount Screw size            | TR20, T30                                                                             |
| Max. load                   | 7kg (15.43lb)<br>※ Maximum load of ceiling board : 15kg (33.10lb)                     |
| Conduit hole                | 19.1mm(3/4") (M25) / 12.7mm(1/2") (M20)                                               |
| Supported products          | XNP-C7310R, XNP-C9310R                                                                |