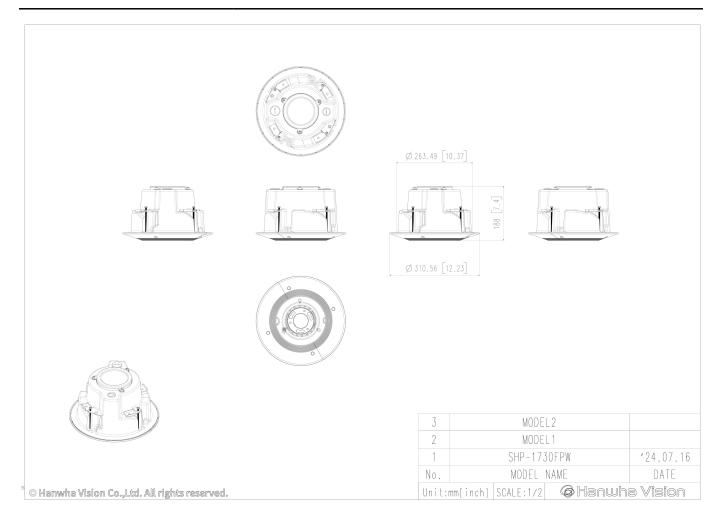

#### CAD

Unit:mm [inch]

Design and specifications are subject to change without notice. The latest product information / specification can be found at HanwhaVision.com. Hanwha Vision is formerly known as Hanwha Techwin.

### **Key Features**

• Color : White

- Material : Enclosure Aluminum, Top cover Polycarbonate(PC)
- Product dimensions / weight : ø311x188mm (ø12.24x7.40") / 2.45kg (5.40lb)

\* Ceiling hole size : ø266mm (ø10.50")

In-ceiling Mount

| Mechanical                  |                                                                                       |
|-----------------------------|---------------------------------------------------------------------------------------|
| Color                       | White                                                                                 |
| Material                    | Enclosure : Aluminum<br>Top cover : Polycarbonate(PC)                                 |
| RAL code                    | RAL9003                                                                               |
| Product dimensions / weight | ø311x188mm (ø12.24x7.40") / 2.45kg (5.40lb)<br>※ Ceiling hole size : ø266mm (ø10.50") |
| Tile thickness              | 10~70mm (0.4~2.8")                                                                    |
| Mount Screw size            | TR20, T30                                                                             |
| Max. load                   | 7kg (15.43lb)<br>※ Maximum load of ceiling board : 15kg (33.10lb)                     |
| Conduit hole                | 19.1mm(3/4") (M25) / 12.7mm(1/2") (M20)                                               |
| Supported products          | XNP-C7310R, XNP-C9310R                                                                |