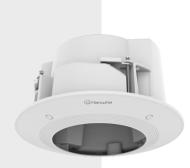

# SHP-1730FPW

In-ceiling Mount

### **Key Features**

• Color : White

- Material : Enclosure Aluminum, Top cover Polycarbonate(PC)
- Product dimensions / weight : ø311x188mm (ø12.24x7.40") / 2.45kg (5.40lb)

\* Ceiling hole size : ø266mm (ø10.50")

• Max. load : 7kg (15.43lb)

% Maximum load of ceiling board : 15kg (33.10lb)

In-ceiling Mount

| Mechanical                  |                                                                                       |
|-----------------------------|---------------------------------------------------------------------------------------|
| Color                       | White                                                                                 |
| Material                    | Enclosure : Aluminum<br>Top cover : Polycarbonate(PC)                                 |
| RAL code                    | RAL9003                                                                               |
| Product dimensions / weight | ø311x188mm (ø12.24x7.40") / 2.45kg (5.40lb)<br>※ Ceiling hole size : ø266mm (ø10.50") |
| Tile thickness              | 10~70mm (0.4~2.8")                                                                    |
| Mount Screw size            | TR20, T30                                                                             |
| Max. load                   | 7kg (15.43lb)<br>※ Maximum load of ceiling board : 15kg (33.10lb)                     |
| Conduit hole                | 19.1mm(3/4") (M25) / 12.7mm(1/2") (M20)                                               |
| Supported products          | XNP-C7310R, XNP-C9310R                                                                |