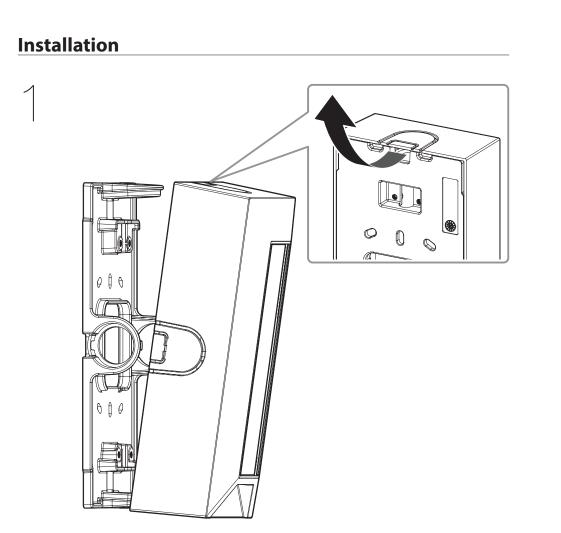

## **Installation Precautions**

- Make sure that the installation place can endure at least 4 times of the total weight of the installation structure.
- Use the provided screws to install the Back Box and Intercom.
- = When installing the product outdoors, use interlocking devices made of stainless steel.