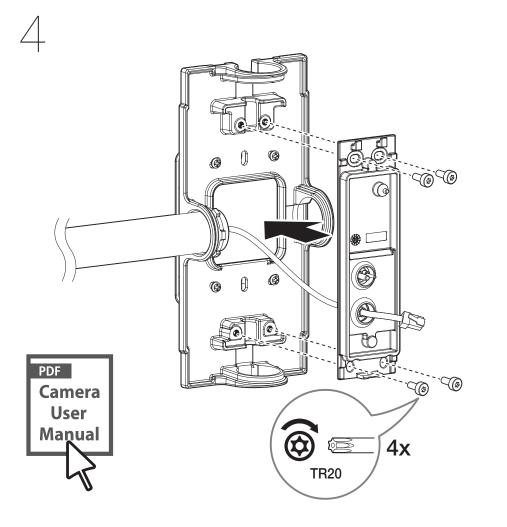

## **Installation Precautions**

- Make sure that the installation place can endure at least 4 times of the total weight of the installation structure.
- Use the provided screws to install the Back Box and Intercom.
- = When installing the product outdoors, use interlocking devices made of stainless steel.