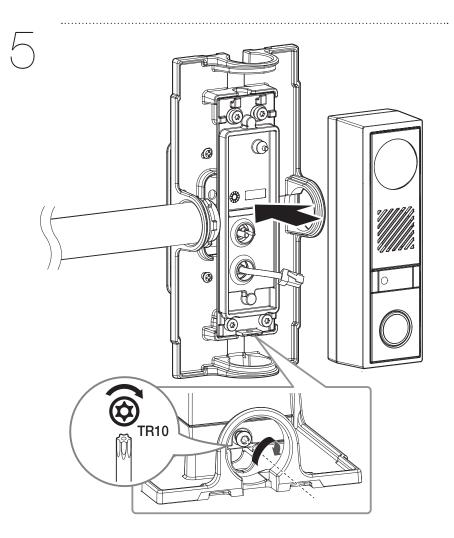

## **Installation Precautions**

- Make sure that the installation place can endure at least 4 times of the total weight of the installation structure.
- Use the provided screws to install the Back Box and Intercom.
- = When installing the product outdoors, use interlocking devices made of stainless steel.