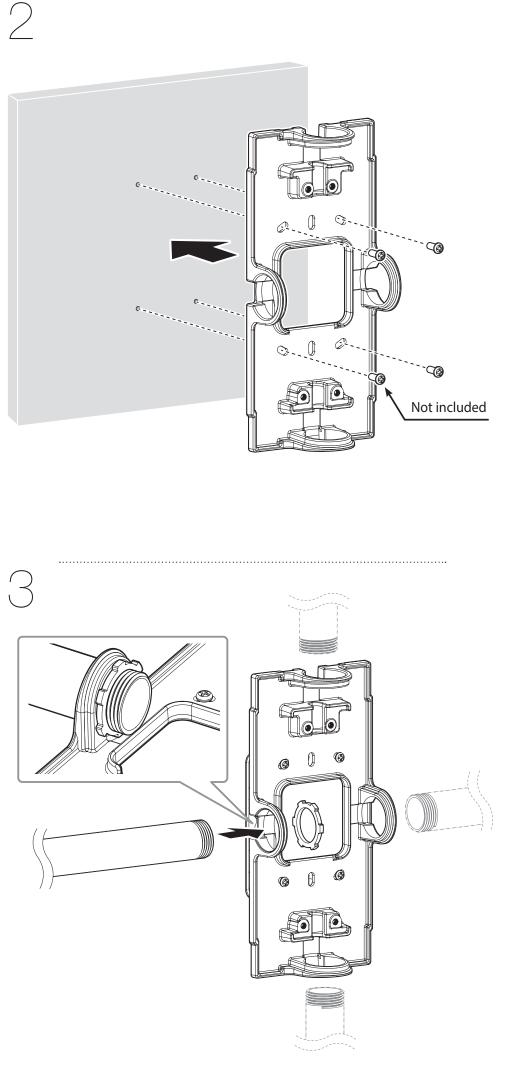

## **Installation Precautions**

- Make sure that the installation place can endure at least 4 times of the total weight of the installation structure.
- Use the provided screws to install the Back Box and Intercom.
- = When installing the product outdoors, use interlocking devices made of stainless steel.