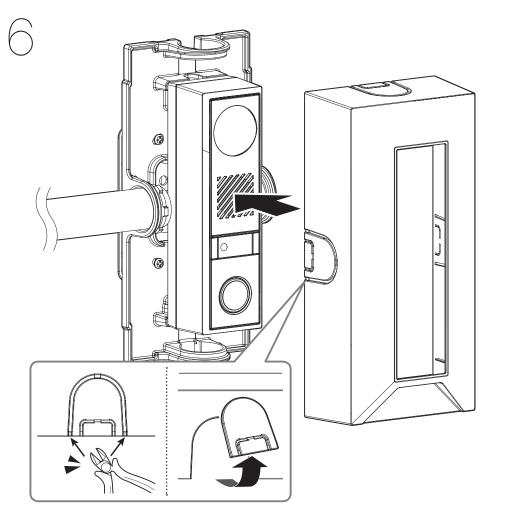

## <section-header><section-header><section-header><section-header><section-header><section-header><section-header><section-header><section-header><section-header><section-header><section-header><section-header>

## **Installation Precautions**

- Make sure that the installation place can endure at least 4 times of the total weight of the installation structure.
- Use the provided screws to install the Back Box and Intercom.
- = When installing the product outdoors, use interlocking devices made of stainless steel.

## Package







PT01-006173A











## When disassembling the cover