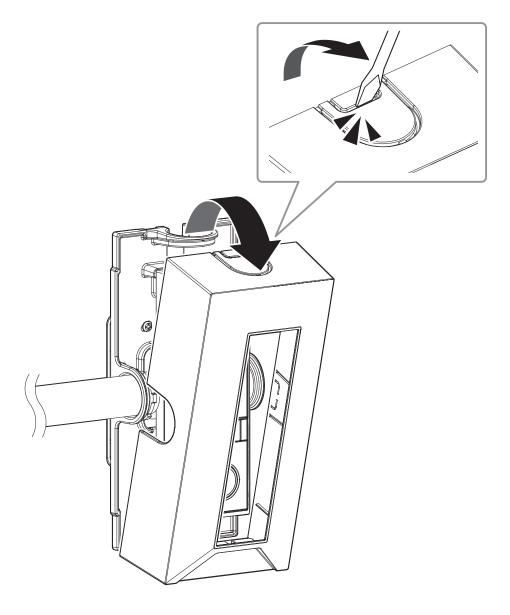

## <section-header><section-header><section-header><section-header><section-header><section-header><section-header><section-header><section-header><section-header><section-header><section-header><section-header>

## **Installation Precautions**

- Make sure that the installation place can endure at least 4 times of the total weight of the installation structure.
- Use the provided screws to install the Back Box and Intercom.
- = When installing the product outdoors, use interlocking devices made of stainless steel.

## Package







PT01-006173A











## When disassembling the cover