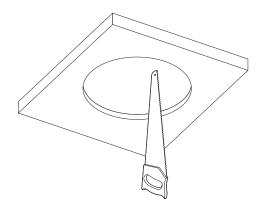

1. Attach the installation template to the ceiling and mark its location with a pencil.

2. Attach the mount template to a surface you want and drill holes.

3. After checking the hole size to use, remove the cap and the hex nut.