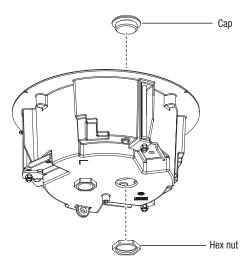

1. Attach the installation template to the ceiling and mark its location with a pencil.

2. Attach the mount template to a surface you want and drill holes.

3. After checking the hole size to use, remove the cap and the hex nut.