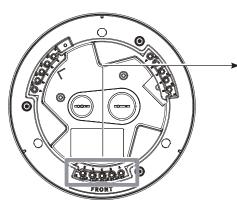

4. Install the camera mount bracket in the housing.

- When installing the camera mount bracket, make sure the guided holes in the housing are appropriate for the camera size.
- See the size guide table attached inside the product.

| Mount holes | Camera size      |
|-------------|------------------|
| А           | Ø160 X 140 (H)   |
| В           | Ø160 X 118.5 (H) |
| С           | Ø160 X 128.5 (H) |
| D           | Ø160 X 72 (H)    |
| E           | Ø146 X 65.8 (H)  |

Please refer to the table on Page 3 to determine camera mount hole/size compatibility.

 $\left( \mathbf{I} \right)$ 

- 5. Fix the ANCHOR BOLT onto the concrete CEILING, and secure the SAFETY WIRE to the ANCHOR BOLT as below:
  - 1 Tighten the nut ("N1") on the ANCHOR BOLT.
  - Insert the provided SAFETY BRACKET into the ANCHOR BOLT.
  - 3 Tighten two nuts ("N2","N3") onto the ANCHOR BOLT.
  - Hook and fix one end of the SAFETY WIRE onto the SAFETY BRACKET.
  - (5) Hook and fix the other end of SAFETY WIRE onto the HOUSING as shown below.