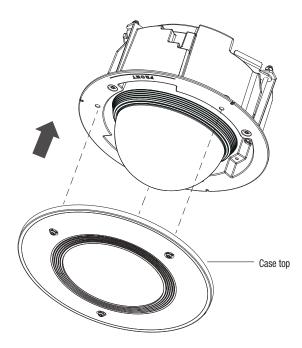

Please refer to the table on Page 3 to determine camera mount hole/size compatibility.

8. Mount the appropriate case top into the housing using screws.

[]

For products of size A and C, use the provided case top instead to assemble them.