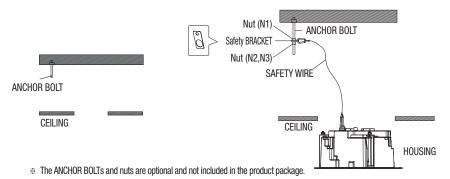

Please refer to the table on Page 3 to determine camera mount hole/size compatibility.

 $\left( \mathbf{I} \right)$ 

- 5. Fix the ANCHOR BOLT onto the concrete CEILING, and secure the SAFETY WIRE to the ANCHOR BOLT as below:
  - 1 Tighten the nut ("N1") on the ANCHOR BOLT.
  - Insert the provided SAFETY BRACKET into the ANCHOR BOLT.
  - 3 Tighten two nuts ("N2","N3") onto the ANCHOR BOLT.
  - Hook and fix one end of the SAFETY WIRE onto the SAFETY BRACKET.
  - (5) Hook and fix the other end of SAFETY WIRE onto the HOUSING as shown below.