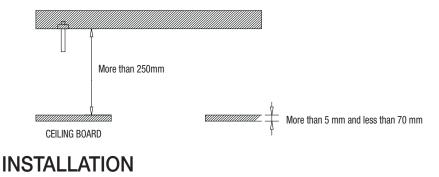

### INSTALLATION INSTRUCTIONS

- 1. Select an installation position or place that can endure more than 5 times of the total weight of the installation structure.
- 2. At least 250mm or more of spare height is required above the CEILING BOARD.
- 3. Be sure to secure the SAFETY WIRE to avoid a product fall.
- 4. Use the provided screws to install the mount bracket and camera.