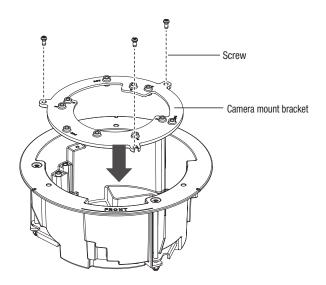

4. Install the camera mount bracket in the housing.

- When installing the camera mount bracket, make sure the guided holes in the housing are appropriate for the camera size.
- See the size guide table attached inside the product.

| Mount holes | Camera size      |
|-------------|------------------|
| А           | Ø160 X 140 (H)   |
| В           | Ø160 X 118.5 (H) |
| С           | Ø160 X 128.5 (H) |
| D           | Ø160 X 72 (H)    |
| E           | Ø146 X 65.8 (H)  |

Please refer to the table on Page 3 to determine camera mount hole/size compatibility.

 $\left( \mathbf{I} \right)$ 

- 5. Fix the ANCHOR BOLT onto the concrete CEILING, and secure the SAFETY WIRE to the ANCHOR BOLT as below:
  - 1 Tighten the nut ("N1") on the ANCHOR BOLT.
  - Insert the provided SAFETY BRACKET into the ANCHOR BOLT.
  - 3 Tighten two nuts ("N2","N3") onto the ANCHOR BOLT.
  - Hook and fix one end of the SAFETY WIRE onto the SAFETY BRACKET.
  - (5) Hook and fix the other end of SAFETY WIRE onto the HOUSING as shown below.