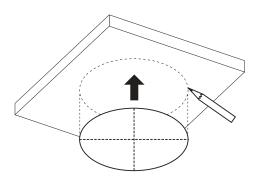

1. Attach the installation template to the ceiling and mark its location with a pencil.

2. Attach the mount template to a surface you want and drill holes.

3. After checking the hole size to use, remove the cap and the hex nut.