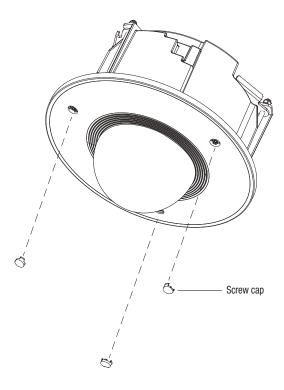

Using a power tool for installation could cause product damage. If you are going to use a power tool, the torque must be 30 Nm or less.
- Ensure that the HOUSING is firmly secured to the CEILING BOARD.



SHD-1600FPW \_7

7. Connect the cable to the camera.







| Mount holes | Camera size      |
|-------------|------------------|
| А           | Ø160 X 140 (H)   |
| В           | Ø160 X 118.5 (H) |
| С           | Ø160 X 128.5 (H) |
| D           | Ø160 X 72 (H)    |
| E           | Ø146 X 65.8 (H)  |

Please refer to the table on Page 3 to determine camera mount hole/size compatibility.

8. Mount the appropriate case top into the housing using screws.

[]

For products of size A and C, use the provided case top instead to assemble them.



9. Insert the screw caps into the case top.



#### Head Office

6, Pangyo-ro 319 beon-gil, Bundang-gu, Seongnam-si, Gyeonggi-do, 463-400 Rep. of KOREA Tel : +82.70.7147.8753 Fax : +82.31.8018.3740 www.hanwha-security.com

#### Hanwha Techwin America

500 Frank W. Burr Blvd. Suite 43 Teaneck, NJ 07666 Toll Free +1.877.213.1222 Direct +1.201.325.6920 Fax +1.201.373.0124 www.hanwha-security.com

#### Hanwha Techwin Europe

Heriot House, Heriot Road, Chertsey, Surrey, KT16 9DT, United Kingdom Tel +44.1372.235663 Fax +44.1932.57.8101 www.hanwha-security.eu

#### Hanwha Techwin Vietnam Hanoi Office

28th Floor, Handico Building, Pham Hung Street, Me Tri ward, Nam Tu Liem District, Hanoi City, Vietnam Tel : +84.91.982.40.88 http://hanwha-security.com