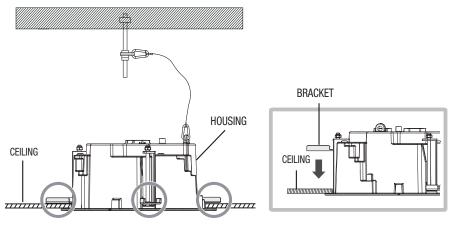

- Push the HOUSING inside the CEILING through the CEILING hole, and tighten the SCREWs (x3) clockwise to fix the HOUSING on the CEILING. (Adjust the height of the bracket to secure the housing to the ceiling.)
  - Ø
- Using a power tool for installation could cause product damage. If you are going to use a power tool, the torque must be 30 Nm or less.
- Ensure that the HOUSING is firmly secured to the CEILING BOARD.