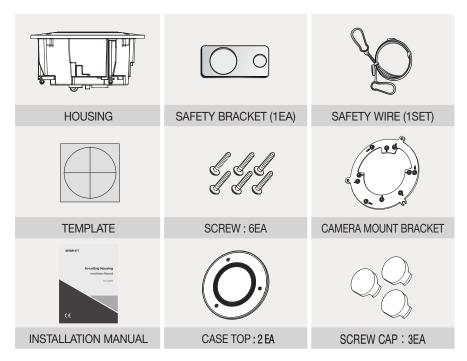

# **In-ceiling Housing**

## Installation Manual

SHD-1600FPW

CE

### TABLE OF CONTENTS

| Overview ·····            | 3 |
|---------------------------|---|
| What's Included           | 3 |
| Installation Instructions | 1 |
| Installation              | 1 |

### OVERVIEW

In-ceiling Housing is an adapter used to mount a smart dome camera in built-in style on a dropped ceiling.

Use the mounting holes associated with the camera diameter as indicated below:

- A 160x140 XND-6085V/XNV-6085
- B 160x118.5 PNV-9080R/XNV-8080R/6080R/6080/L6080R/L6080
- C 160x128.5 XNV-6120/6120R
- D 160x72 XNF-9010R
- F 146x65.8 XNF-8010R/8010RV

### WHAT'S INCLUDED



### INSTALLATION INSTRUCTIONS

- 1. Select an installation position or place that can endure more than 5 times of the total weight of the installation structure.
- 2. At least 250mm or more of spare height is required above the CEILING BOARD.
- 3. Be sure to secure the SAFETY WIRE to avoid a product fall.
- 4. Use the provided screws to install the mount bracket and camera.



1. Attach the installation template to the ceiling and mark its location with a pencil.



2. Attach the mount template to a surface you want and drill holes.



3. After checking the hole size to use, remove the cap and the hex nut.



4. Install the camera mount bracket in the housing.



- When installing the camera mount bracket, make sure the guided holes in the housing are appropriate for the camera size.
- S