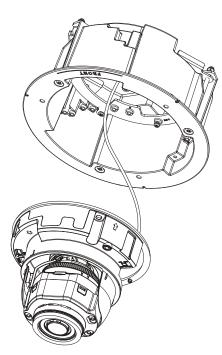

4. Install the camera mount bracket in the housing.

- When installing the camera mount bracket, make sure the guided holes in the housing are appropriate for the camera size.
- See the size guide table attached inside the product.