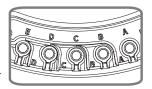

### OVERVIEW

In-ceiling Housing is an adapter used to mount a smart dome camera in built-in style on a dropped ceiling.

Use the mounting holes associated with the camera diameter as indicated below:

- A 160x140 XND-6085V/XNV-6085
- B 160x118.5 PNV-9080R/XNV-8080R/6080R/6080/L6080R/L6080
- C 160x128.5 XNV-6120/6120R
- D 160x72 XNF-9010R
- F 146x65.8 XNF-8010R/8010RV

| Mount holes | Camera size      |
|-------------|------------------|
| А           | Ø160 X 140 (H)   |
| В           | Ø160 X 118.5 (H) |
| С           | Ø160 X 128.5 (H) |
| D           | Ø160 X 72 (H)    |
| E           | Ø146 X 65.8 (H)  |

SHD-1600FPW \_7

7. Connect the cable to the camera.

| Mount holes | Camera size      |
|-------------|------------------|
| А           | Ø160 X 140 (H)   |
| В           | Ø160 X 118.5 (H) |
| С           | Ø160 X 128.5 (H) |
| D           | Ø160 X 72 (H)    |
| E           | Ø146 X 65.8 (H)  |