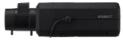

## WISENET X series XNB-9003

XNB-9003

4K Al Box Camera

F© G CE EN

**Key Features** 

- 4K resolution
- Color: 0.03 Lux (F1.2, 1/30sec, 30IRE), BW: 0.003 Lux (F1.2, 1/30sec, 30IRE)
- Maximum 30fps (H.265/H.264)
- Day & Night (ICR), extremeWDR (120dB)
- WiseNR II (Based on AI engine), WiseStreamIII (Based on AI engine)
- Analytics events based on AI engine (NPU) : Object detection (Person/Face/Vehicle car, truck, bus, bicycle, motorcycle/License plate),

## XNB-9003

4K Al Box Camera