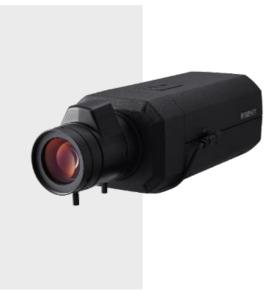

## WISENET X series XNB-9003

XNB-9003

4K Al Box Camera

F© G CE EN

**Key Features** 

- 4K resolution
- Color: 0.03 Lux (F1.2, 1/30sec, 30IRE), BW: 0.003 Lux (F1.2, 1/30sec, 30IRE)
- Maximum 30fps (H.265/H.264)
- Day & Night (ICR), extremeWDR (120dB)
- WiseNR II (Based on AI engine), WiseStreamIII (Based on AI engine)
- Analytics events based on AI engine (NPU) : Object detection (Person/Face/Vehicle car, truck, bus, bicycle, motorcycle/License plate),

## XNB-9003

4K Al Box Camera