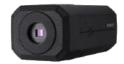

|
| Color / Material                  | Black / Aluminum                                                                                                                                                                                                                                                                                                                  |
| Product Dimensions / Weight       | 81(W)x67(H)x165(D)mm(3.19x2.64x6.48"), 880g(1.94 lb)                                                                                                                                                                                                                                                                              |





## XNB-9003

4K Al Box Camera







CAD Unit: mm [inch]