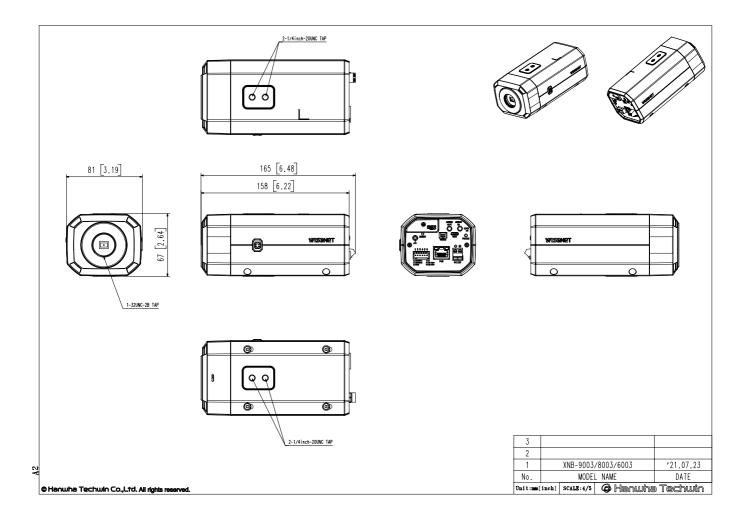

|
| Color / Material                  | Black / Aluminum                                                                                                                                                                                                                                                                                                                  |
| Product Dimensions / Weight       | 81(W)x67(H)x165(D)mm(3.19x2.64x6.48"), 880g(1.94 lb)                                                                                                                                                                                                                                                                              |





## XNB-9003

4K Al Box Camera







CAD Unit: mm [inch]