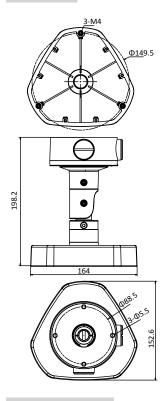

### **Dimension**

## **Parameters**

| Model            | DS-1283ZJ                                  |
|------------------|--------------------------------------------|
| Parameters       | Wall Mounting Bracket for Fisheye          |
| Appearance       | Hikvision White                            |
| Material         | Aluminum Alloy                             |
| Dimension        | 164x152.6x198.2mm                          |
| Weight           | 785g                                       |
| Adjustment Angle | Panning: 360° Tilting: 100° Rotation: 360° |