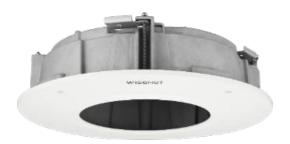

## SHD-2510FPW

In-ceiling Housing

## **Key Features**

• Body: Aluminum / Rim: PC

• Dimensions: Ø352 x H106mm (13.86" x 4.17")

• Weight: 2,100g (4.63 lb)

• Color: White

| Mechanical                  |                                                                                                      |
|-----------------------------|------------------------------------------------------------------------------------------------------|
| Color                       | Rim: White                                                                                           |
| Material                    | Body : Aluminum<br>Rim : PC                                                                          |
| RAL code                    | RAL9003                                                                                              |
| Product dimensions / weight | Ø352 x H106mm (13.86" x 4.17") / 2,100g (4.63 lb)                                                    |
| Supported products          | PNM-9084QZ / PNM-8082VT<br>** For further compatible models, please visit our website or use Toolbox |