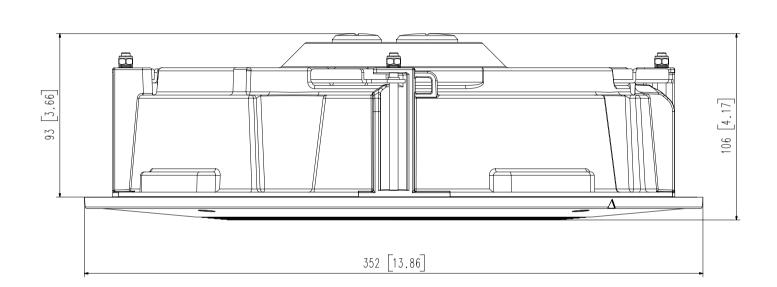

## **Key Features**

• Body: Aluminum / Rim: PC

• Dimensions: Ø352 x H106mm (13.86" x 4.17")

• Weight: 2,100g (4.63 lb)

• Color: White

| Mechanical                  |                                                                                                      |
|-----------------------------|------------------------------------------------------------------------------------------------------|
| Color                       | Rim: White                                                                                           |
| Material                    | Body : Aluminum<br>Rim : PC                                                                          |
| RAL code                    | RAL9003                                                                                              |
| Product dimensions / weight | Ø352 x H106mm (13.86" x 4.17") / 2,100g (4.63 lb)                                                    |
| Supported products          | PNM-9084QZ / PNM-8082VT<br>** For further compatible models, please visit our website or use Toolbox |

3 エトダ MODEL2
2 エトダ MODEL1
1 SHD-2510FPW '20.09.16
No. MODEL NAME DATE
Unit:mm[inch] SCALE:1/1 ② Hanwha Techwin

© Hanwha Techwin Co.,Ltd. All rights reserved.

A2