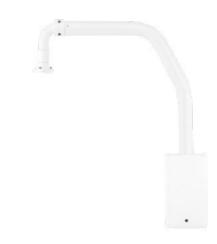

## SBP-156LMW

Parapet Mount

## **Key Features**

• Weight: 7.1 kg (15.7 lb)

• Color: White

• Material : Aluminum

## Compatible Accessories (Optional)

XNP-8300RW

XNP-6400RW

XNP-9300RW

| Mechanical                  |                                                                                                                                            |
|-----------------------------|--------------------------------------------------------------------------------------------------------------------------------------------|
| Color                       | White                                                                                                                                      |
| Material                    | Aluminum                                                                                                                                   |
| RAL code                    | RAL9003                                                                                                                                    |
| Product dimensions / weight | 853~1116x1000x95mm(33.6~43.9x3.8x")/7.1kg(15.7 lb)                                                                                         |
| Supported products          | XNP-9300RW/XNP-8300RW/XNP-6400RW  XNP-9300RW/XNP-8300RW/XNP-6400RW  For further compatible models, please visit our website or use Toolbox |