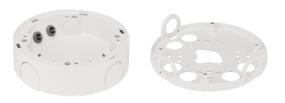

SBV-180WW

Back Box

## Specifications

| Environmental               |                                                                                                                                                                                             |
|-----------------------------|---------------------------------------------------------------------------------------------------------------------------------------------------------------------------------------------|
| Certification               | IP66, IK10, NEMA4X                                                                                                                                                                          |
| Mechanical                  |                                                                                                                                                                                             |
| Color                       | White                                                                                                                                                                                       |
| Material                    | Aluminum                                                                                                                                                                                    |
| RAL code                    | RAL9003                                                                                                                                                                                     |
| Product dimensions / weight | Φ184.2x61.0mm (Φ7.25x2.40") / 1,183g (2.61lb)                                                                                                                                               |
| Mount Screw size            | TR20                                                                                                                                                                                        |
| Conduit hole                | 19.1mm(3/4") (M25)                                                                                                                                                                          |
| Supported products          | XNV-6080R/L6080R/6085/6120R/8080R<br>XNV-6081R/8081R/6083R/8083R/8093R/9083R<br>XNV-C6083R/C7083R/C8083R/C9083R<br>※ For further compatible models, please visit our website or use Toolbox |