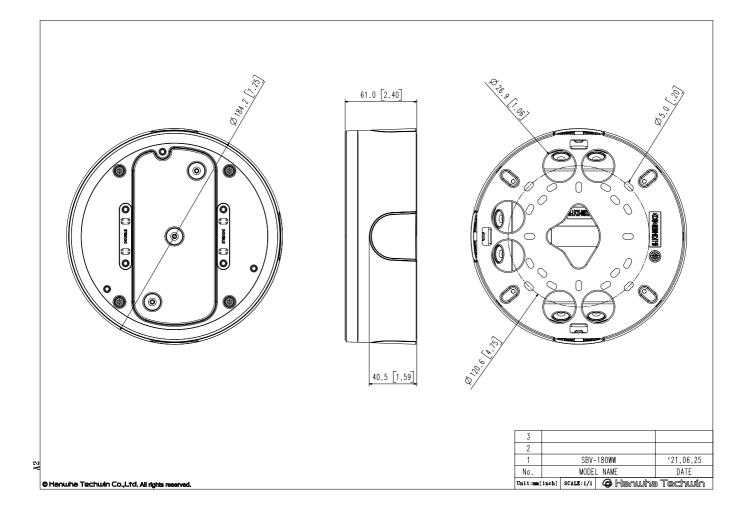

SBV-180WW

Back Box

CAD

Unit: mm [inch]

## Specifications

| Environmental               |                                                                                                                                                                                             |
|-----------------------------|---------------------------------------------------------------------------------------------------------------------------------------------------------------------------------------------|
| Certification               | IP66, IK10, NEMA4X                                                                                                                                                                          |
| Mechanical                  |                                                                                                                                                                                             |
| Color                       | White                                                                                                                                                                                       |
| Material                    | Aluminum                                                                                                                                                                                    |
| RAL code                    | RAL9003                                                                                                                                                                                     |
| Product dimensions / weight | Φ184.2x61.0mm (Φ7.25x2.40") / 1,183g (2.61lb)                                                                                                                                               |
| Mount Screw size            | TR20                                                                                                                                                                                        |
| Conduit hole                | 19.1mm(3/4") (M25)                                                                                                                                                                          |
| Supported products          | XNV-6080R/L6080R/6085/6120R/8080R<br>XNV-6081R/8081R/6083R/8083R/8093R/9083R<br>XNV-C6083R/C7083R/C8083R/C9083R<br>※ For further compatible models, please visit our website or use Toolbox |