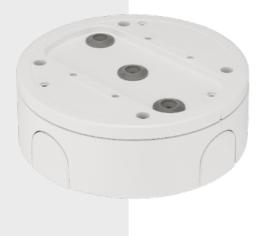

SBV-180WW

Back Box

## **Key Features**

- Color : White
- Material : Aluminum
- Weight : 1,183g (2.61lb)
- Operation Temperature : -50°C ~ +60°C(-58°F ~ +140°F)
- Operation Humidity : Less than 100% RH
- Certification : IP66, IK10, NEMA4X