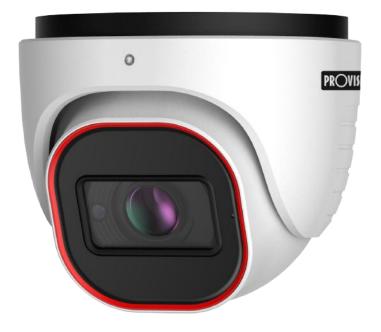

### 40M IR 2MP DDA ANALYTICS MOTORIZED LENS DOME TURRET CAMERA

Equipped with a 2.8-12mm motorized lens, this 2MP Dome/Turret camera is designed for medium distance surveillance (up to 40m) in indoor and outdoor scenarios. The camera offers broad possibilities for Analytics, from Face Detection to the outstanding DDA Analytics (Detect, Distinguish, Alert), which can perform object recognition and object counting. With various detection rules and triggers, the DI-320IPEN-MVF camera will help end false alarms.