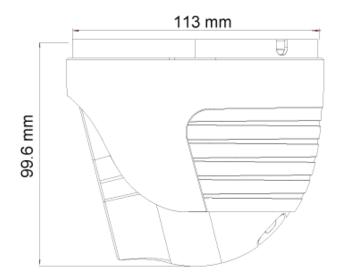

#### SPECIFICATIONS

| Iris                | DC Iris                                                                                              |
|---------------------|------------------------------------------------------------------------------------------------------|
| Lens Mount          | Ø14 Mount                                                                                            |
| Protection Rate     | Water Proof: IP67                                                                                    |
| Bracket             | 3-Axis Bracket                                                                                       |
| Dimensions          | Ø113mm×99.6mm                                                                                        |
| Weight (gross)      | ~640g                                                                                                |
| Network             | RJ45 (+PoE)                                                                                          |
| Power               | DC Socket                                                                                            |
| Analog Video Output | No                                                                                                   |
| Audio Connectivity  | Built-in Microphone + Audio Input                                                                    |
| SD Card             | Event/Schedule based Main/Substream recording (Up to 128Gb)                                          |
| Hard Reset Button   | Yes                                                                                                  |
| Alarm               | No                                                                                                   |
| Remote Monitoring   | IE Browsing, VMS Software, Provision Cam2 Mobile App                                                 |
| User Access         | Supports simultaneous monitoring of up to 10 users with multi-stream real-time transmission          |
| Network Protocol    | IPv4, IPv6, TCP, UDP, DHCP, NTP, DDNS, 802.1X, RTSP,<br>Multicast, UPnP, Email, FTP, HTTPS, QoS, P2P |
| ONVIF               | Yes                                                                                                  |
| Ethernet            | 100Mbps                                                                                              |
| PoE                 | Yes                                                                                                  |
| Power Supply        | DC12V/~900mA / PoE/~10W                                                                              |
| Work Environment    | -30°C~60°C, 10%~90% Humidity                                                                         |
| Junction Box        | PR-JB14IP66 - PR-JB14IP64 - PR-WB-A                                                                  |

#### DIMENSIONS