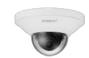

## **Key Features**

• Material: Aluminium

• Mount screw size: TR20

• Weight: 450g (0.99lb)

• Color: White