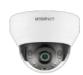

## **Key Features**

• Material: Aluminium

• Mount screw size: TR20

• Weight: 450g (0.99lb)

• Color: White