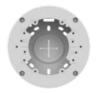

## **Key Features**

• Material: Aluminium

• Mount screw size: TR20

• Weight: 450g (0.99lb)

• Color: White

### **Specifications**

| Mechanical                  |                                                                                                                               |
|-----------------------------|-------------------------------------------------------------------------------------------------------------------------------|
| Color                       | White                                                                                                                         |
| Material                    | Aluminum                                                                                                                      |
| RAL code                    | RAL9003                                                                                                                       |
| Product dimensions / weight | ø143.8x81.1mm(ø5.66x3.19"), 450g(0.99lb)                                                                                      |
| Mount Screw size            | TR20                                                                                                                          |
| Supported products          | QNV-C8083R/C9083R, QNV-C8011R/C8012/C9011R, QND-6011/21, QND-8011/21, QND-6012R/22R/72R/82R, QND-7012R/22R/82R, QNE-8011R/21R |