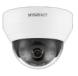

## **Key Features**

• Material: Aluminium

• Mount screw size: TR20

• Weight: 450g (0.99lb)

• Color: White