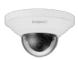

## **Key Features**

• Material: Aluminium

• Mount screw size: TR20

• Weight: 450g (0.99lb)

• Color: White