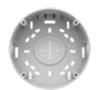

## **Key Features**

• Material: Aluminium

• Mount screw size: TR20

• Weight: 450g (0.99lb)

• Color: White

### **Specifications**

| Mechanical                  |                                                                                                                               |
|-----------------------------|-------------------------------------------------------------------------------------------------------------------------------|
| Color                       | White                                                                                                                         |
| Material                    | Aluminum                                                                                                                      |
| RAL code                    | RAL9003                                                                                                                       |
| Product dimensions / weight | ø143.8x81.1mm(ø5.66x3.19"), 450g(0.99lb)                                                                                      |
| Mount Screw size            | TR20                                                                                                                          |
| Supported products          | QNV-C8083R/C9083R, QNV-C8011R/C8012/C9011R, QND-6011/21, QND-8011/21, QND-6012R/22R/72R/82R, QND-7012R/22R/82R, QNE-8011R/21R |