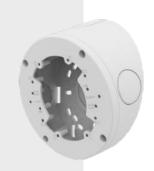

# SBV-140TMW

Tilt Mount

:(U) us

## **Key Features**

• Material: Aluminium

• Mount screw size: TR20

• Weight: 450g (0.99lb)

• Color: White

### **Specifications**

| Mechanical                  |                                                                                                                               |
|-----------------------------|-------------------------------------------------------------------------------------------------------------------------------|
| Color                       | White                                                                                                                         |
| Material                    | Aluminum                                                                                                                      |
| RAL code                    | RAL9003                                                                                                                       |
| Product dimensions / weight | ø143.8x81.1mm(ø5.66x3.19"), 450g(0.99lb)                                                                                      |
| Mount Screw size            | TR20                                                                                                                          |
| Supported products          | QNV-C8083R/C9083R, QNV-C8011R/C8012/C9011R, QND-6011/21, QND-8011/21, QND-6012R/22R/72R/82R, QND-7012R/22R/82R, QNE-8011R/21R |